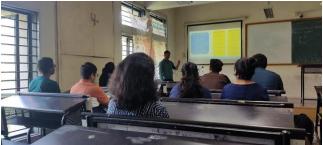

Prof. Utkarsh Pancholi, Department coordinator of SSIP have shared knowledge about functions of AARANBH cell, LDCE, organization structure of SSIP committee, SUPPORT SYSTEM OF FUNDING – SSIP-Online portal at LDCE website, DIPP Registered start-up company by LDCE students, Exposure and Awards of LDCE/ other start-ups/ PoC, Centers of Excellence @LDCE, SSIP vision. Mission and features off SSIP 2.0.

Prof. Utkarsh Pancholi also discussed about financial assistance, patent support and mentoring provided by institute SSIP Cell.

Students of first year and second year of engineering have participated in the program in the presence of faculty members of Biomedical Engineering department. Around **115** students have participated in the program.