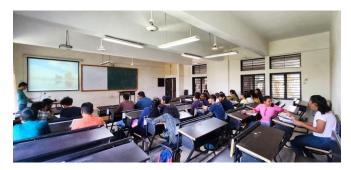

## L. D College of Engineering

Held on 13<sup>th</sup> October 2022

Under

Student startup & innovation policy, Government of Gujarat

**U**nder student startup and innovation policy of Government of Gujarat, Biomedical Engineering Department of L D College of Engineering has organized one awareness program on **13**<sup>Th</sup> **October 2022** (Venue: 4008, Class Room, Biomedical Department, Annexe Building) at **12:00 PM**.

Prof. Utkarsh Pancholi, Department coordinator of SSIP have shared knowledge about functions of AARANBH cell, LDCE, organization structure of SSIP committee, SUPPORT SYSTEM OF FUNDING – SSIP-Online portal at LDCE website, DIPP Registered start-up company by LDCE students, Exposure and Awards of LDCE/ other start-ups/ PoC, Centers of Excellence @LDCE, SSIP vision. Mission and features off SSIP 2.0.

Prof. Utkarsh Pancholi also discussed about financial assistance, patent support and mentoring provided by institute SSIP Cell.

Students of first year and second year of engineering have participated in the program in the presence of faculty members of Biomedical Engineering department. Around **115** students have participated in the program.