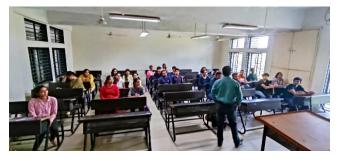

Prof. Utkarsh Pancholi, Department coordinator of SSIP have shared knowledge about functions of AARANBH cell, LDCE, organization structure of SSIP committee, SUPPORT SYSTEM OF FUNDING – SSIP-Online portal at LDCE website, DIPP Registered start-up company by LDCE students, Exposure and Awards of LDCE/ other start-ups/ PoC, Centers of Excellence @LDCE, SSIP vision. Mission and features off SSIP 2.0.

Prof. Utkarsh Pancholi also discussed about financial assistance, patent support and mentoring provided by institute SSIP Cell.

Students of first year and second year of engineering have participated in the program in the presence of faculty members of Biomedical Engineering department. Around **115** students have participated in the program.