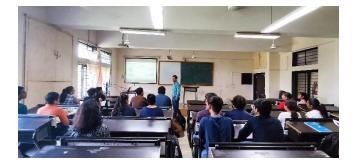

## L. D College of Engineering

Held on 13<sup>th</sup> October 2022

Under

Student startup & innovation policy, Government of Gujarat

**U**nder student startup and innovation policy of Government of Gujarat, Biomedical Engineering Department of L D College of Engineering has organized one awareness program on **13**<sup>Th</sup> **October 2022** (Venue: 4008, Class Room, Biomedical Department, Annexe Building) at **12:00 PM**.

Prof. Utkarsh Pancholi, Department coordinator of SSIP have shared knowledge about functions of AARANBH cell, LDCE, organization structure of SSIP committee, SUPPORT SYSTEM OF FUNDING – SSIP-Online portal at LDCE website, DIPP Registered start-up company by LDCE students, Exposure and Awards of LDCE/ other start-ups/ PoC, Centers of Excellence @LDCE, SSIP vision. Mission and features off SSIP 2.0.

Prof. Utkarsh Pancholi also discussed about financial assistance, patent support and mentoring provided by institute SSIP Cell.

Students of first year and second year of engineering have participated in the program in the presence of faculty members of Biomedical Engineering department. Around **115** students have participated in the program.