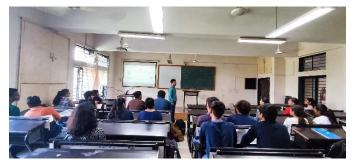

## L. D College of Engineering

Held on 13<sup>th</sup> October 2022

Under

Student startup & innovation policy, Government of Gujarat

**U**nder student startup and innovation policy of Government of Gujarat, Biomedical Engineering Department of L D College of Engineering has organized one awareness program on **13**<sup>Th</sup> **October 2022** (Venue: 4008, Class Room, Biomedical Department, Annexe Building) at **12:00 PM**.

Prof. Utkarsh Pancholi, Department coordinator of SSIP have shared knowledge about functions of AARANBH cell, LDCE, organization structure of SSIP committee, SUPPORT SYSTEM OF FUNDING – SSIP-Online portal at LDCE website, DIPP Registered start-up company by LDCE students, Exposure and Awards of LDCE/ other start-ups/ PoC, Centers of Excellence @LDCE, SSIP vision. Mission and features off SSIP 2.0.

Prof. Utkarsh Pancholi also discussed about financial assistance, patent support and mentoring provided by institute SSIP Cell.

Students of first year and second year of engineering have participated in the program in the presence of faculty members of Biomedical Engineering department. Around **115** students have participated in the program.