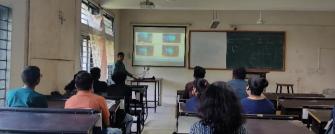

## L. D College of Engineering

Held on 13<sup>th</sup> October 2022

Under

Student startup & innovation policy, Government of Gujarat

**U**nder student startup and innovation policy of Government of Gujarat, Biomedical Engineering Department of L D College of Engineering has organized one awareness program on **13**<sup>Th</sup> **October 2022** (Venue: 4008, Class Room, Biomedical Department, Annexe Building) at **12:00 PM**.

Prof. Utkarsh Pancholi, Department coordinator of SSIP have shared knowledge about functions of AARANBH cell, LDCE, organization structure of SSIP committee, SUPPORT SYSTEM OF FUNDING – SSIP-Online portal at LDCE website, DIPP Registered start-up company by LDCE students, Exposure and Awards of LDCE/ other start-ups/ PoC, Centers of Excellence @LDCE, SSIP vision. Mission and features off SSIP 2.0.

Prof. Utkarsh Pancholi also discussed about financial assistance, patent support and mentoring provided by institute SSIP Cell.

Students of first year and second year of engineering have participated in the program in the presence of faculty members of Biomedical Engineering department. Around **115** students have participated in the program.